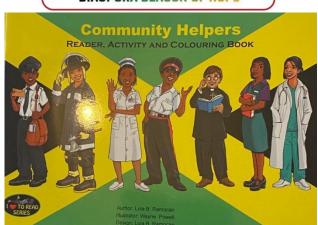

### BEACON OF HOPE/COMMUNITY HELPERS Educational Exchange Programme

## Beacon of Hope/Community Helpers Educational Exchange Project

Hermitage, August Town, Kingston 7, Jamaica

KINGSTON, JAMAICA, SEPTEMBER 2022