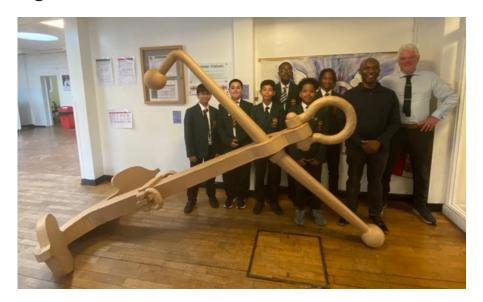

Windrush75 Communities Anchor Project, brings a life-size replica of the HMT Empire Windrush anchor which represents "Hope, Strength and Belonging".

## Hope, Strength & Belonging Learning Sets

"Respect and inclusion are the Common Ground for all of us, regardless of our backgrounds or status"

Newman Catholic College, Brent