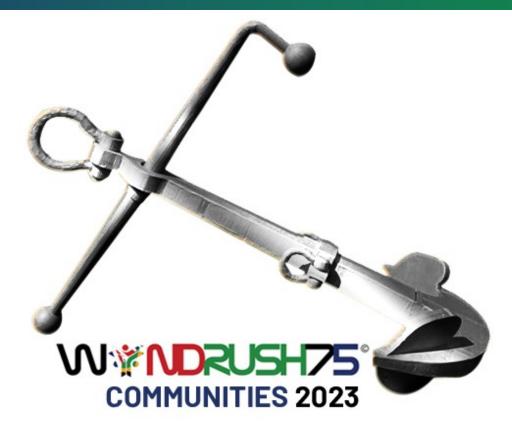

Windrush75 Communities Anchor Project, brings a life-size replica of the HMT Empire Windrush anchor which represents "Hope, Strength and Belonging".