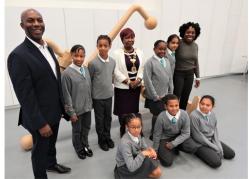

Windrush75 Communities Anchor Project, brings a life-size replica of the HMT Empire Windrush anchor which represents "Hope, Strength and Belonging".

## Beacon of Hope/Community Helpers Educational Exchange Project

Hermitage, August Town, Kingston 7, Jamaica

KINGSTON, JAMAICA, SEPTEMBER 2022